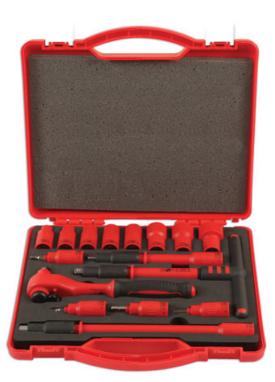

## Insulated Socket Set 3/8"D 16pc

Fully insulated socket set, for live working up to 1000V AC / 1500V DC, ideal for hybrid and EV servicing and maintenance. The eight single Hex (6pt) 3/8"D sockets cover a useful range of sizes between 8mm and 22mm and the set comes with a complete range of accessories including a 3/8"D 45 teeth ratchet, T-handle, and two extension bars (150mm and 250mm). All the tools are fully insulated to VDE/GS and IEC60900 standards, approved for work up to 1000V and the set comes in a fully fitted carry case with integrated handle for safe, portable storage.

## **Additional Information**

- Set contents: 8 x 3/8"D sockets; 3/8"D 45 teeth ratchet; T-handle; 2 x extension bars (150mm and 250mm long); 4 x Hex bit sockets: 4, 5, 6 and 8mm.
- Socket sizes 3/8"D Hex (6pt): 8, 10, 12 and 13mm (length: 44mm); 14, 17, 19 and 22mm (length: 46mm).
- · VDE/GS approved insulated socket set.
- IEC60900 approved for 1000V safe working.
- · Supplied in a fitted blow mold carry case.